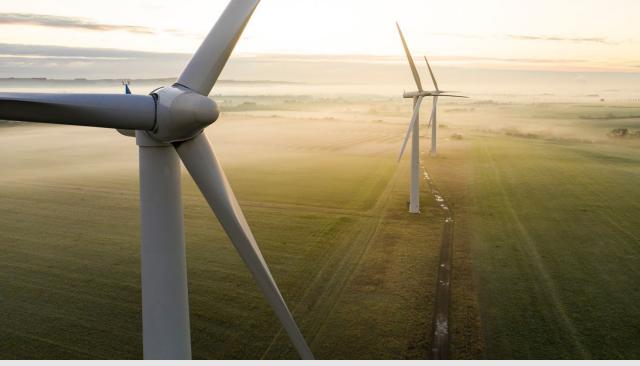

- // Excellent evenness and wrinkle-free behavior
- // Very high fiber volume content of up to 60 %
- // Excellent characteristics for up to 120 layers
- // No glass fiber stabilization

**SAERfoam®** 

**FOR WIND** 

The new SAERfoam 90 is a further development of the previous SAERfoam materials – especially for use in rotor blade construction.

- // Ideal for the transition area
- // Cost saving potential vs. PET and balsa
- // Low resin absorption
- // Improved drapability