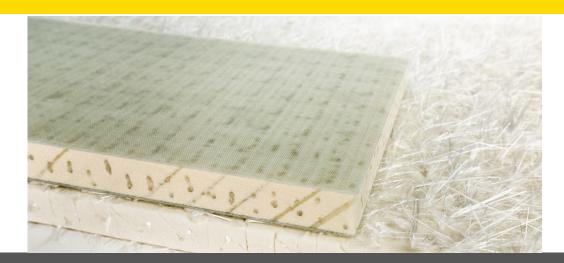

#### SAERTEX INNOVATION OVERVIEW

CLOSED MOLD REINFORCEMENTS

The new SAERcore is an innovative material that upgrades our standards.

- // Core optimization: 100 % recycled material
- // Increased productivity: faster resin flow
- // Improved efficiency and handling: easier drapability

### REINFORCING YOUR FUTURE

OUR NEW SAERcore®

- Core optimization: 100 % recycled material
- 2 Increased productivity: faster resin flow
- 3 Improved efficiency and handling: easier drapability