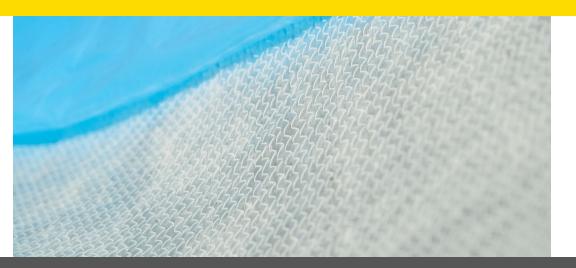

#### MAGIC FLOW UD

FOR THICK CARBON LAMINATES

The latest development in the field of Non-Crimp Fabrics (NCFs) is the Magic Flow UD from SAERTEX.

- // Optimized for impregnating up to 200 layers of carbon fiber NCF
- // Excellent mechanical characteristics
- // Design freedom thanks to good drapability