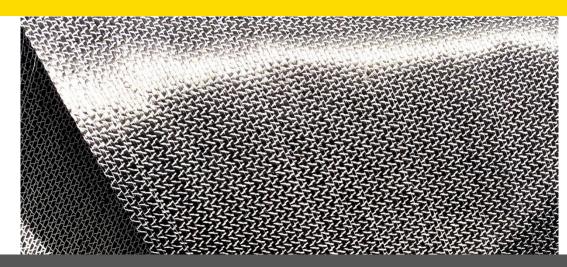

#### SAERTEX INNOVATION OVERVIEW

EXCELLENT DRAPABILITY AND COST SAVING POTENTIAL

A new material in the field of carbon NCFs is the Steady Plus UD from SAERTEX. It is extremely homogeneous during processing and can potentially save resin consumption.

- // Excellent evenness and wrinkle-free behavior
- // Very high fiber volume content of up to 60 %
- // Excellent characteristics for up to 120 layers
- // No glass fiber stabilization

**SAERfoam®** 

**FOR WIND** 