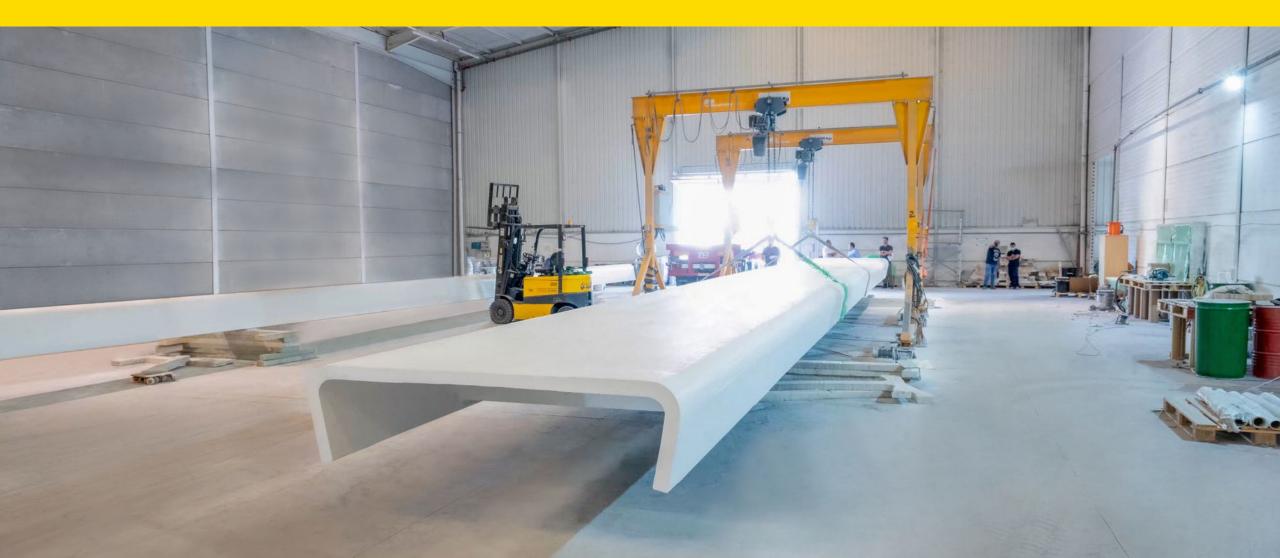

#### MAGIC FLOW UD

FOR THICK CARBON LAMINATES

The latest development in the field of Non-Crimp Fabrics (NCFs) is the Magic Flow UD from SAERTEX.

- // Optimized for impregnating up to 200 layers of carbon fiber NCF
- // Excellent mechanical characteristics
- // Design freedom thanks to good drapability

HOW TO OPTIMIZE THICK CARBON LAMINATES

The solution: Magic Flow and Steady Plus UDs

- // Shorter cycle time
- // Higher handling stability
- // Better protection against dryspots

#### FOR THICK CARBON LAMINATES

Flow-optimized carbon UDs for wind energy and industrial applications

- // For thick laminates up to 140 mm
- // Infusion up to 3.5 times faster
- // Lowest cycle times