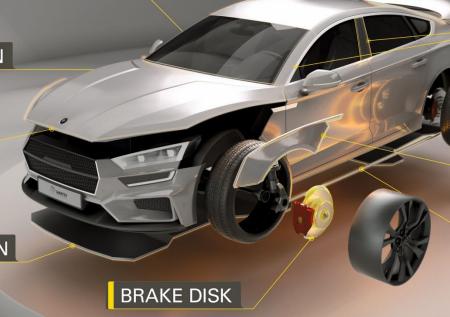

#### INNOVATIONS 2024

FIREPROTECTION SAERETX LEO®

BATTERYPROTECTION

FRONT HOOD

UNDERBODYPROTECTION

SPOILER

TRUNK LID

A/B PILLAR

LEAF SPRING

RIMS

FENDER

MONOCOQUE