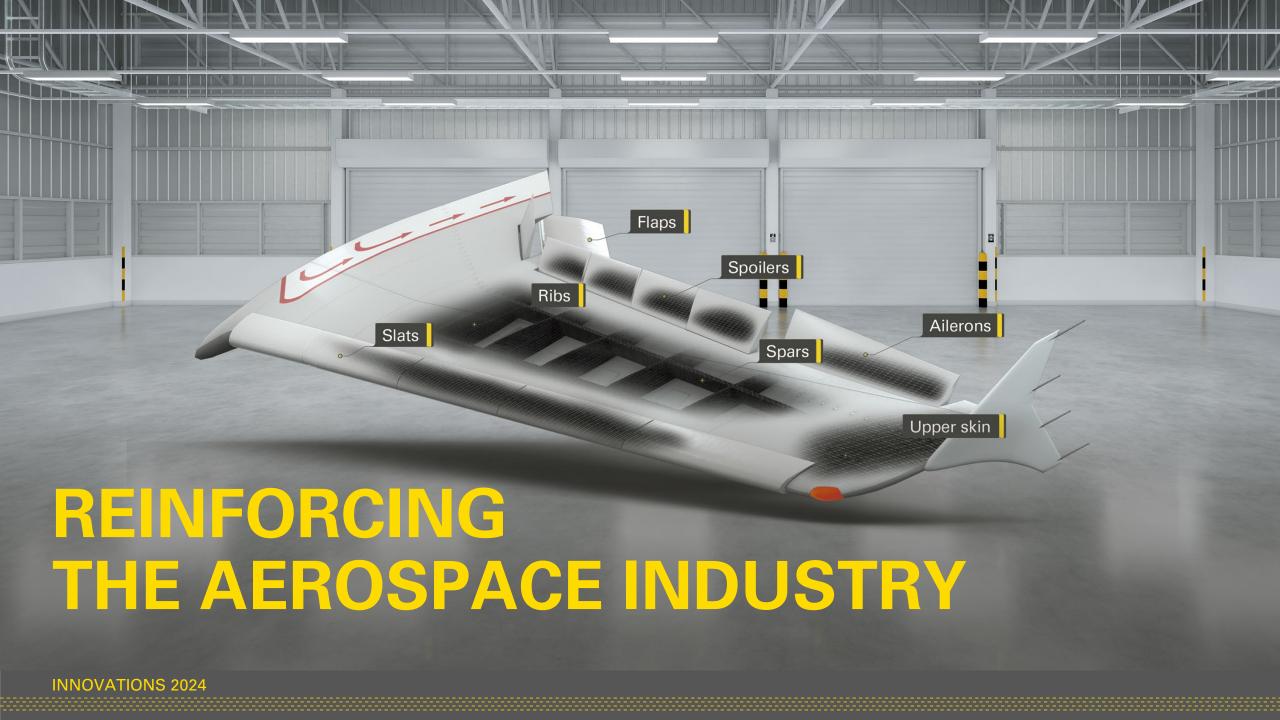

#### SAERTEX INNOVATION OVERVIEW

CLOSED MOLD REINFORCEMENTS

The new SAERcore is an innovative material that upgrades our standards.

- // Core optimization: 100 % recycled material
- // Increased productivity: faster resin flow
- // Improved efficiency and handling: easier drapability

#### MAGIC FLOW UD

FOR THICK CARBON LAMINATES

The latest development in the field of Non-Crimp Fabrics (NCFs) is the Magic Flow UD from SAERTEX.

- // Optimized for impregnating up to 200 layers of carbon fiber NCF
- // Excellent mechanical characteristics
- // Design freedom thanks to good drapability

#### SAERTEX INNOVATION OVERVIEW

EXCELLENT DRAPABILITY AND COST SAVING POTENTIAL

A new material in the field of carbon NCFs is the Steady Plus UD from SAERTEX. It is extremely homogeneous during processing and can potentially save resin consumption.

- // Excellent evenness and wrinkle-free behavior
- // Very high fiber volume content of up to 60 %
- // Excellent characteristics for up to 120 layers
- // No glass fiber stabilization

**SAERfoam®** 

**FOR WIND** 

HOW TO OPTIMIZE THICK CARBON LAMINATES

The solution: Magic Flow and Steady Plus UDs

- // Shorter cycle time
- // Higher handling stability
- // Better protection against dryspots

#### MAGIC FLOW UD

#### FOR THICK CARBON LAMINATES

Flow-optimized carbon UDs for wind energy and industrial applications

- // For thick laminates up to 140 mm
- // Infusion up to 3.5 times faster
- // Lowest cycle times

#### STEADY PLUS UD

#### FOR THICK CARBON LAMINATES

- // For thick laminates up to 80 mm and 1.6 times faster infusions
- // Higher handling stability and drapability
- // Less material needed through reduced resin consumption

### REINFORCING YOUR FUTURE

OUR NEW SAERcore®

- Core optimization: 100 % recycled material
- 2 Increased productivity: faster resin flow
- 3 Improved efficiency and handling: easier drapability