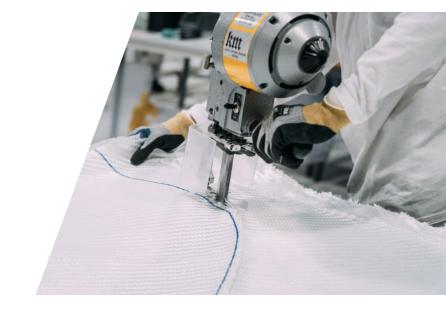

# SMART DETECT CONTROL

SAERTEX® Smart Detect Control is our solution for improving your further processing of carbon-fiber materials.

// Continuous and automated transparency

// Digital processes in real-time

// In-line safety for your production